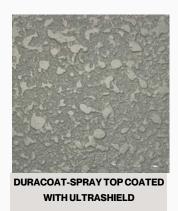

**Duracoat-Spray Top Coated With Ultrashield-** It's a durable satin compact finish. It is top coated with Ultrashield making it smooth & highly washable with mild sheen.

**Duracoat-Roller Top Coated With Ultrashield-** It's a pigmented roller finish in orange peel look. Top coating with Ultrashield makes it smooth, satin and durable in a number of shades.