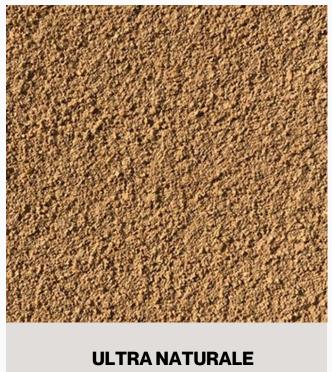

#### **NON PIGMENTED RANGE**

**Ultra Marmoplast Stone**- A combination of natural stone crushed powder added with sand and quartz aggregates to give a perfect natural stone like finish.

**Ultra Naturale-** A combination of natural stone crushed powder added with sand and ceramic aggregates to give a sand blasted stone look.