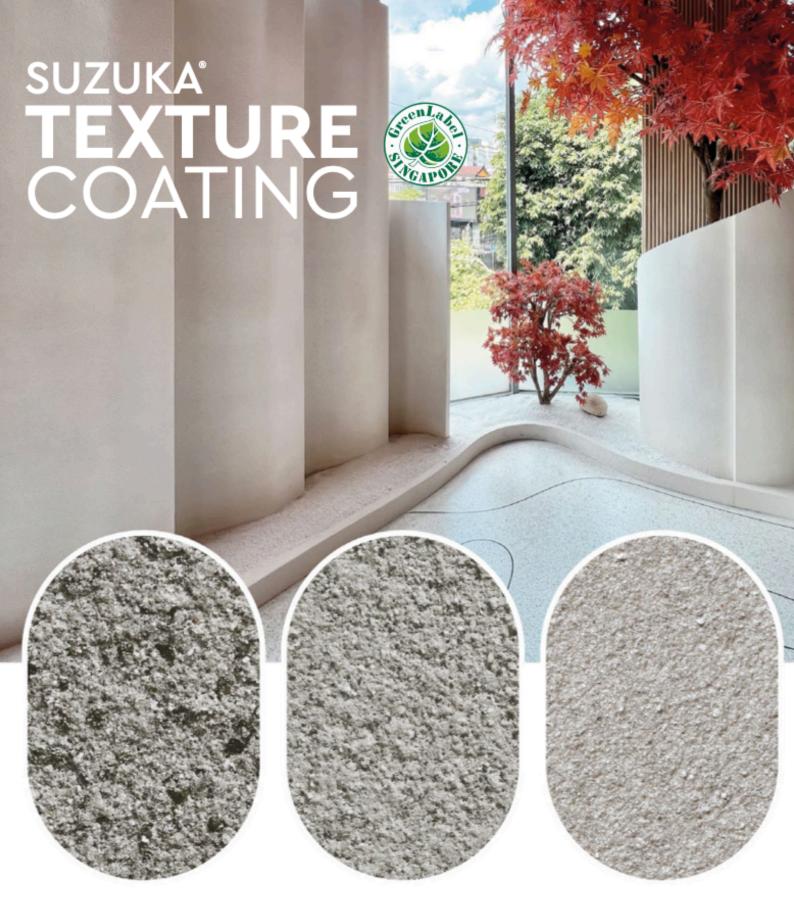

## **CERAMIC COAT: FINE SAND COATING**

Ceramic Coating: An understated yet elegant finish ideal for large buildings. Suzuka's ceramic coatings offer high strength, high fracture toughness and require minimal maintenance.

The blend of fine grandeur color sands forms a suave and refined texture, giving the walls an elegant and graceful outlook.

For Interior & Exterior Both

## **MGM: GRANITE EFFECT COATING**

Magic Granite: Refined and timeless: two words to describe Suzuka's Magic Granite. This finish uses inorganic mineral flakes to create an exquisite granite look equally at home in private residences and commercial buildings. Its color can be customized to suit your design or to match existing granite.

With the multi-tone combination of brilliant inorganic mineral flakes, a natural and coarse, yet exquisite granite look is created.

For Interior & Exterior Both