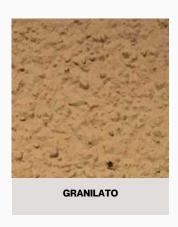

Ultraspray- It's a pigmented spray wall finish with marble and quartz aggregates.

Granilato- It's an elegant spray finish with myraid quartz grains of different size.

Prelato Fine Spray - It's a spray applied rough cast durable texture finish.