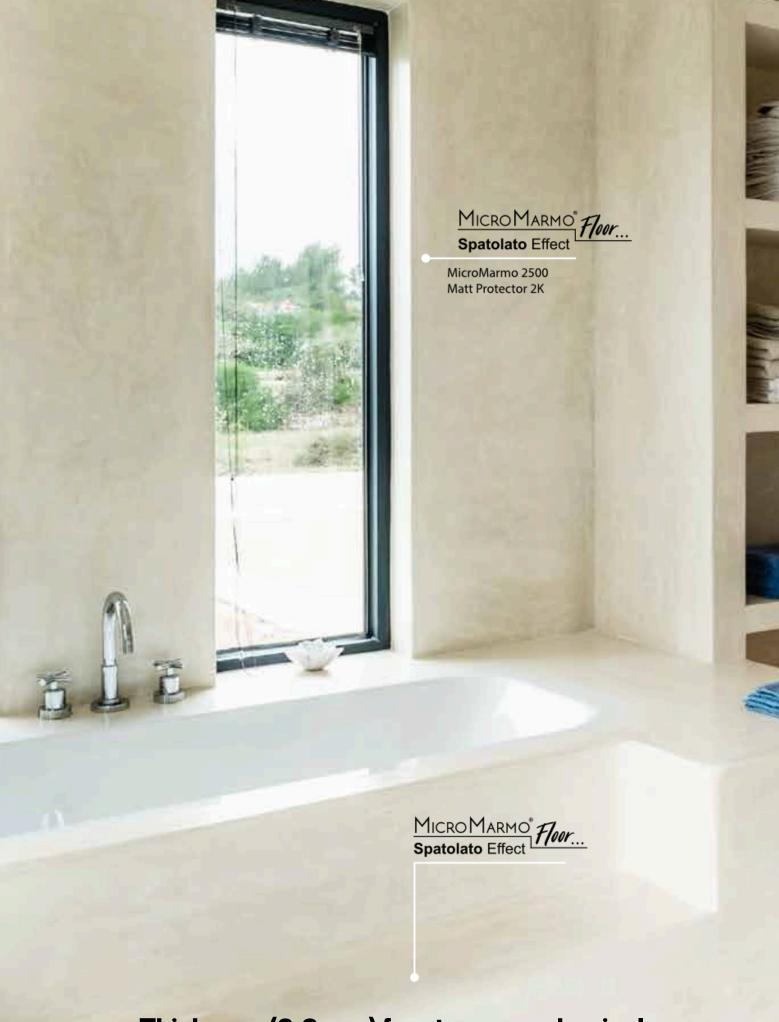

# **MARMORINO**

Developed from mineral lime, marble dust, natural pigment plus additives and modernized to suit today's design without losing the quality of the traditional product.

## **MAJOR USES**

- Suitable for classical as well as for modern style decoration.
- The product is given a high level of breathability, prevents mildew and funging growth and environment friendly.
- Suitable for decorating new concrete surfaces, renovation and restoration of old historical buildings, churches, palaces, hotels and villas.
- Used in interior and exterior.
- Can be applied to walls, ceilings, columns, and other curved surfaces, leaving a joint free finish. Lightweight surface.