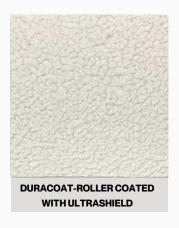

**Duracoat-Spray Top Coated With Ultrashield-** It's a durable satin compact finish. It is top coated with Ultrashield making it smooth & highly washable with mild sheen.

**Duracoat-Roller Top Coated With Ultrashield-** It's a pigmented roller finish in orange peel look. Top coating with Ultrashield makes it smooth, satin and durable in a number of shades.