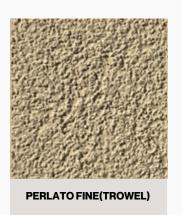

# NON PIGMENTED RANGE

Perlato Fine (Trowel)- It's a spray/trowel applied rough cast durable texture finish.

**Marmoplast**- It's a quartz and marble sand based durable texture finish giving a pitted travertine stone like feel.