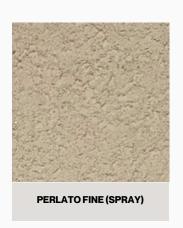

Ultraspray- It's a pigmented spray wall finish with marble and quartz aggregates.

Granilato- It's an elegant spray finish with myraid quartz grains of different size.

Prelato Fine Spray - It's a spray applied rough cast durable texture finish.