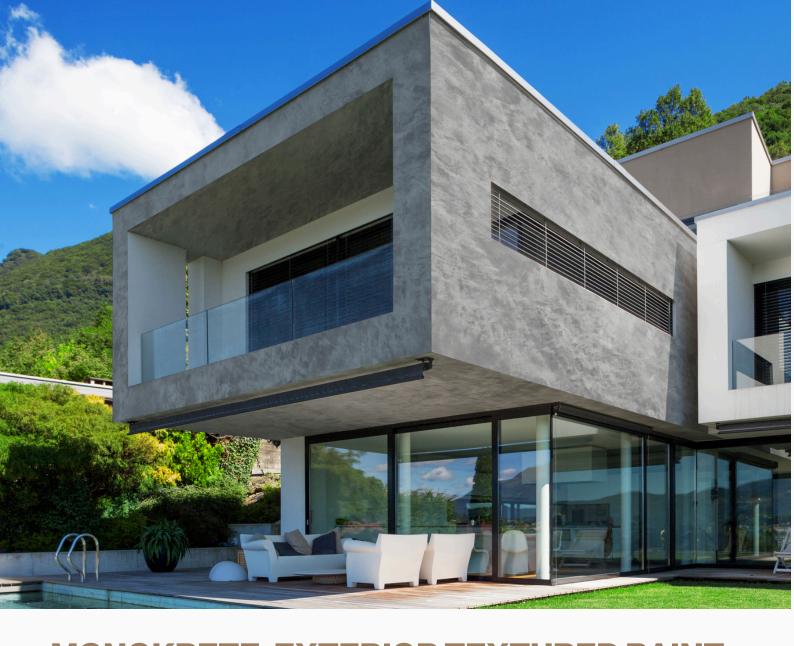

### **MONOKRETE: EXTERIOR TEXTURED PAINT**

Use **Monokrete** to transform the external space of the building with different shades of cement. The color and texture are monochrome, natural and bold, allowing you to create a dramatic statement!

- For Interior & Exterior Both
- Easy application & DIY Friendly
- **Easy To Touch Up & Maintenance**

- Matt Finish
- Low VOC & odor
- Green Choice, Water
  Based & Eco Friendly