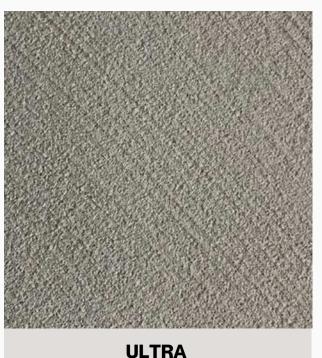

#### **NON PIGMENTED RANGE**

**Ultra Marmoplast Stone**- A combination of natural stone crushed powder added with sand and quartz aggregates to give a perfect natural stone like finish.

**Ultra Naturale-** A combination of natural stone crushed powder added with sand and ceramic aggregates to give a sand blasted stone look.