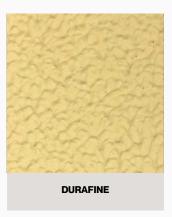

**Durafine-** It's a matt roller finish in orange peel soft look. Quartz powder and inorgranic pigments provide high durability.

**Ultrafirenze-** It's a marble sand and quartz aggregates based textured finish when applied by trowel, gives randomly grooved durable finish.