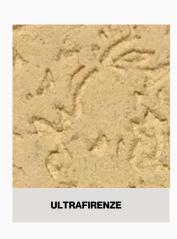

**Durafine-** It's a matt roller finish in orange peel soft look. Quartz powder and inorgranic pigments provide high durability.

**Ultrafirenze-** It's a marble sand and quartz aggregates based textured finish when applied by trowel, gives randomly grooved durable finish.