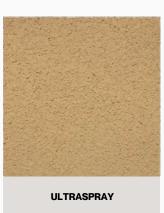

Ultraspray- It's a pigmented spray wall finish with marble and quartz aggregates.

Granilato- It's an elegant spray finish with myraid quartz grains of different size.

Prelato Fine Spray - It's a spray applied rough cast durable texture finish.