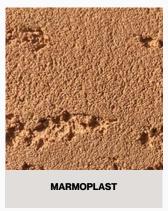

#### **NON PIGMENTED RANGE**

**Ultra Marmoplast Stone**- A combination of natural stone crushed powder added with sand and quartz aggregates to give a perfect natural stone like finish.

**Ultra Naturale-** A combination of natural stone crushed powder added with sand and ceramic aggregates to give a sand blasted stone look.