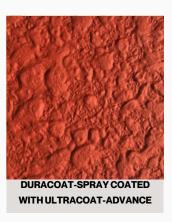

**Ultratex Matt-** It's a pigmented reinforced quartz/sand based fine texture in matt finish.

**Duracoat-Spray Top Coated With Ultracoat Advance-**It's a pigmented spray finish in bubble look. Top coating with Ultracoat advance that makes it smooth, matt and durable finish in different shades.