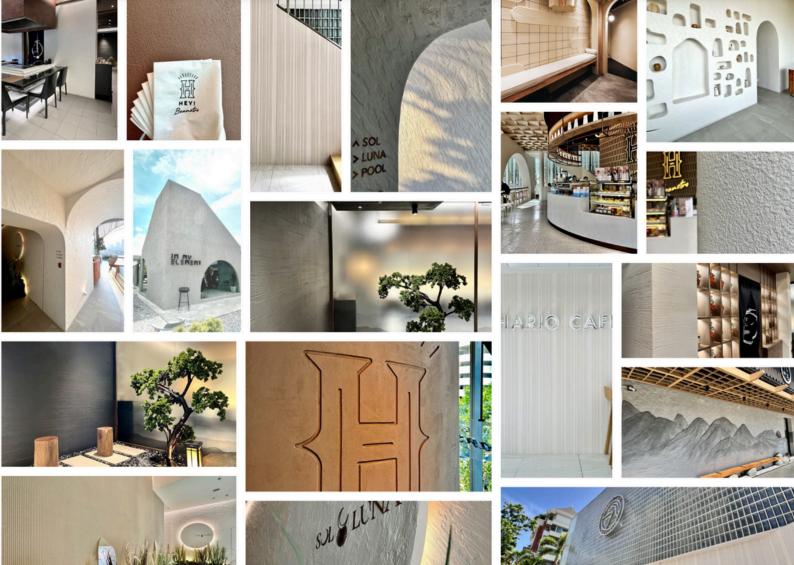

ideal for large buildings. Suzuka's ceramic coatings offer high strength, high fracture toughness and require minimal maintenance.

The blend of fine grandeur color sands forms a suave and refined texture, giving the walls an elegant and graceful outlook.



For Interior & Exterior Both





## **MGM: GRANITE EFFECT COATING**

Magic Granite: Refined and timeless: two words to describe Suzuka's Magic Granite. This finish uses inorganic mineral flakes to create an exquisite granite look equally at home in private residences and commercial buildings. Its color can be customized to suit your design or to match existing granite.

With the multi-tone combination of brilliant inorganic mineral flakes, a natural and coarse, yet exquisite granite look is created.



For Interior & Exterior Both





## **MODENA COATING**

**Suzuka® Modena Coating** is a decorative plaster product adopting ceramic color sands and high-tech resin providing seamless coating of a wide range of textures. Use different tools to create different styles from industrial, scandinavian to classic european.

#### **FEATURES**

- For Interior & Exterior Both
- **Excellent Alkaline Resistance**to Prevent Efflorescence
- **Extremely Good Penetration**
- **Excellent Adhesion**
- Applicable with brush, roller or spray gun



### **MONOKRETE: EXTERIOR TEXTURED PAINT**

Use **Monokrete** to transform the external space of the building with different shades of cement. The color and texture are monochrome, natural and bold, allowing you to create a dramatic statement!

- For Interior & Exterior Both
- Easy application &