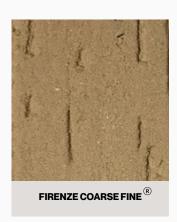

Firenze Coarse Fine Top Coated With U/Shield- A pigmented textured finish with marble, sand and quartz aggregates in rustic look. Quartz aggregates make the texture random, vertical and diagonal. This can be top coated with UTTPL emulsion.