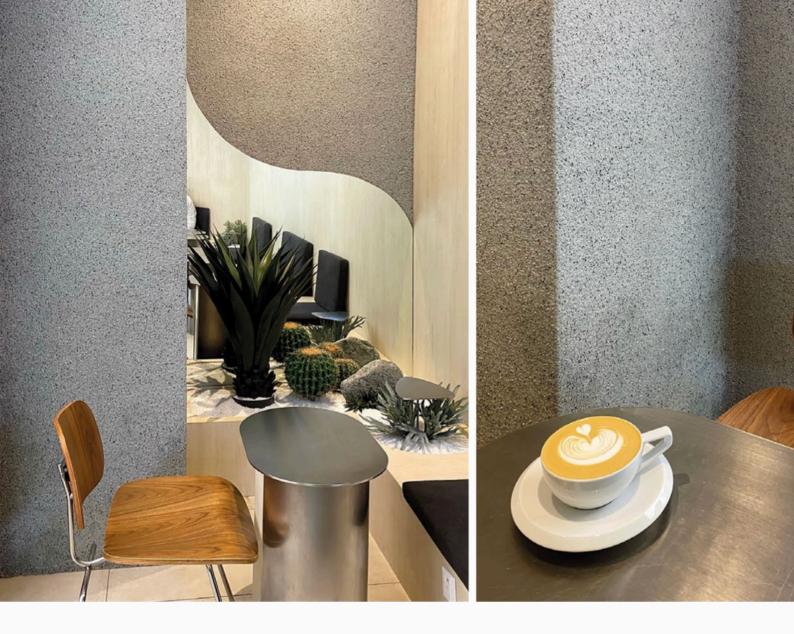

# STONY COAT

- · Rough surface
- With natural stone, to create natural stone look effect.

# **STONY COAT: STONE EFFECT**

Using a combination of color sands, **Suzuka Stony Coat** crafts the authentic effects of natural stones. Its granular surface gives the wall a bold and prominent finish. Its colors can be customized to suit your design and decor.

- For Interior & Exterior Both
- Natural Stone Look effect
- Easy To Touch Up & Maintenance

- Rough Surface
- Matt Finish & Crack Resistant
- Green Choice, Water Based & Eco Friendly

Thickness (2-3 mm) for strong mechanical resistance and scratch