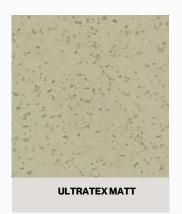

**Ultratex Matt-** It's a pigmented reinforced quartz/sand based fine texture in matt finish.

**Duracoat-Spray Top Coated With Ultracoat Advance-**It's a pigmented spray finish in bubble look. Top coating with Ultracoat advance that makes it smooth, matt and durable finish in different shades.